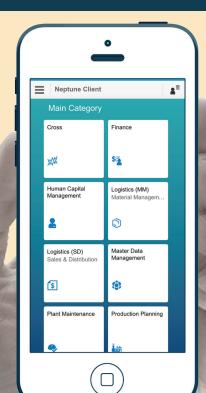

# SAP Apps in Record Time. On Desktop, Mobile and Offline

We bring powerful SAP ABAP® and Fiori® app development capabilities to life today so you can:

# Make users happy with mobile SAP functionality

On and offline capabilities on any device they chose